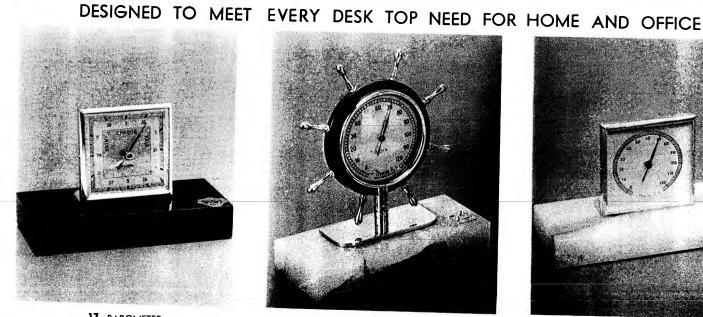

# ACCESSORIES in GENUINE ONYX

78 - CALENDAR - FULL VISIBLE MONTH

79 - CALENDAR - PERPETUAL ROLL - SATIN

82 - CALENDAR - PERPETUAL ROLL

17 - BAROMETER

16

11 - THERMOMETER - SHIPS WHEEL

19 - THERMOMETER

17. CALENDAR - OCTAGONAL - PERPETUAL ROLL 83. CALENDAR - PERPETUAL ROLL - PENCIL REST 84. CALENDAR - PERPETUAL ROLL - PENCIL TRAY - SATIN AVAILABLE IN PEDRARA WHITE, BELGIAN BLACK, MEXICAN GREEN

2 - CLOCK \_\_ JEWEL ALARM \_\_ AUTO CALENDAR